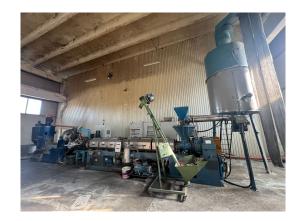

## Data Sheet

Code: Ri 10200 13

**Brand:** CDM Engineering

Model: ES-130

**Year:** 2013

## **Description:**

Complete regranulation line

Extruder diameter 130

Silos for film feeding

Forced feeding

Water ring peletizer

Automatic melt filter FIMIC type RAS 450

Machine available since Dicember 2024, possible to inspect while working.